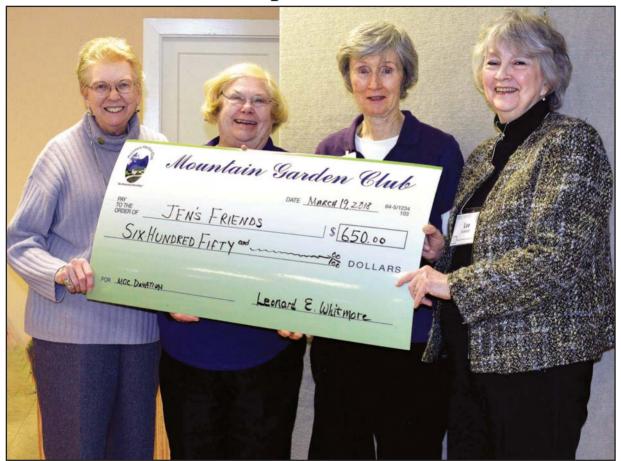

## Mountain Garden Club presents check to Jen's Friends

The Mountain Garden Club presented a check for \$650 to Jen's Friends at its March meeting. From left: Norma Whitmore of the Mountain Garden Club; Ruthann Fabrizio and Mary Thayer, Jen's Friends board members, and Lee Coffield of the Mountain Garden Club. Whitmore and Coffield initiated annual donations from Mountain Garden Club to Jen's Friends over 20 years ago. Since its first donation, Mountain Garden Club has donated \$8,000 to Jen Friends, an organization run exclusively by volunteers to provide assistance to families throughout the Mount Washington Valley who are affected by cancer. (COURTESY PHOTO)